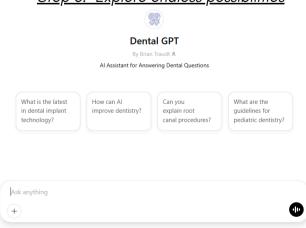

## **GPTs**

Discover and create custom versions of ChatGPT that combine instructions, extra knowledge, and any combination of skills.

Step 3: Explore endless possibilities

Phone: 407-447-4250 | Toll Free: 1-877-287-5977 | Fax: 407-447-4255 | www.gpsdental.com